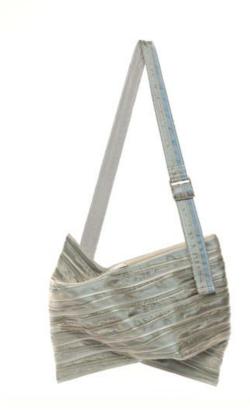

Featured in Polka Dot Black, Multicolor Ocean, Multicolor Night and Multicolor Sunset

LUNA HOBO has structure with a graceful twist. The curved body of the bag has lots of room for belongings and contains an inner pocket. It has two straps that can rest on one shoulder or can be crisscrossed and divided onto each shoulder like a backpack. Not the most straightforward bag, but plenty of intrigue.

Featured in Multicolor Night

JUNO BACKPACK is so easy and yet so beautiful. The Juno provides the convenience of a backpack without inhibiting style. The basic essentials and a few bulkier items will neatly fit into the single compartment, with smaller belongings organized in the inner pocket.