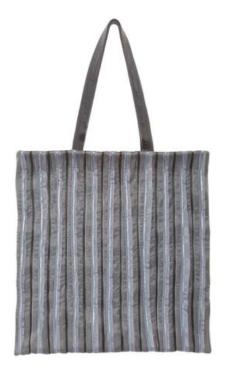

Featured in Multicolor Ice and Rose Stripe

STELLA TOTE exceeds basic tote bag uses with style and presence. It is flat, square-shaped, zippered and roomy. The bag has two shoulder straps and contains an interior pocket to keep the little things accessible.

Featured in Multicolor Night and Grey Stripe

CHARLIE BACKPACK is equal parts fashion and function for practical use without compromising a unique sense of style. This bag has a top handle, adjustable shoulder straps, and includes an inner removable mini-pouch.