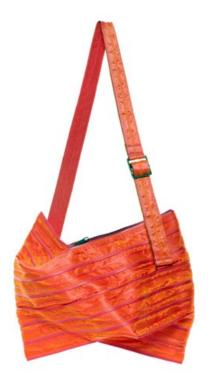

Featured in Pearl

The carry-all PAULA BAG does not sacrifice style for size. The Paula is intriguing with its asymmetrical shape, and convenient for whatever the day or night may bring. With handles and an adjustable strap for cross-body or shoulder wear, this bag is versatile enough for travel or other on-the-go needs.

Featured in Sea Mist Stripe and Multicolor Ice

CHARLIE CLUTCH is a fail-proof way to accessorize any formal or stylish outfit with flare. Its geometric shape appears both adventurous and graceful clasped in-hand or tucked under the arm.