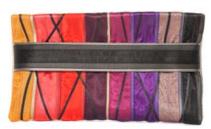

Featured in Multicolor Night and Blood Orange

STELLA TOTE LIGHT is flat, lightweight, and roomy. The bag has two shoulder straps, and open top and an interior pocket. The bag itself folds into an included wristlet pouch.

Featured in Desert Stripe and Turquoise Stripe

STELLA PURSE is the essence of minimalism and sophistication. The streamlined purse comfortably holds the most basic essentials. The thin strap is adjustable from the interior and fully removable for use as a handheld or underarm clutch.