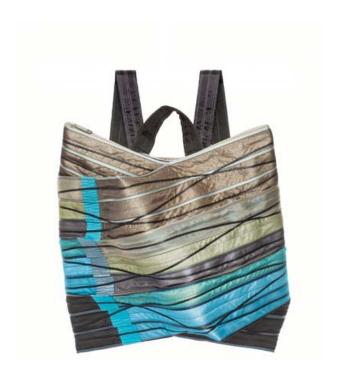

Featured in Multicolor Night

JUNO BACKPACK is so easy and yet so beautiful. The Juno provides the convenience of a backpack without inhibiting style. The basic essentials and a few bulkier items will neatly fit into the single compartment, with smaller belongings organized in the inner pocket.

Featured in Blood Orange and Multicolor Ice

FOXI PURSE has a quirky exterior shape. The interior space is squared and straightforward. The thin strap is adjustable from the interior for shoulder or cross-body wear. This bag is spacious enough to hold all the essentials and surprising enough to keep people guessing.