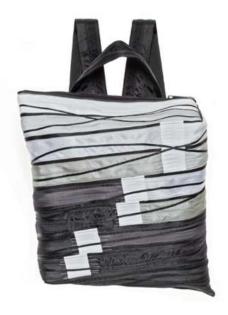

Featured in Multicolor Night and Grey Stripe

CHARLIE BACKPACK is equal parts fashion and function for practical use without compromising a unique sense of style. This bag has a top handle, adjustable shoulder straps, and includes an inner removable mini-pouch.

Featured in Multicolor Ocean

CHARLIE SMALL's compact, unexpected shape and bold color options are sure to turn heads. The effortlessly stylish Charlie Small has an inner pocket and an adjustable shoulder strap for shoulder or cross-body wear. The bag conforms to the wearer's curves and is the perfect size for carrying the basic daily essentials.