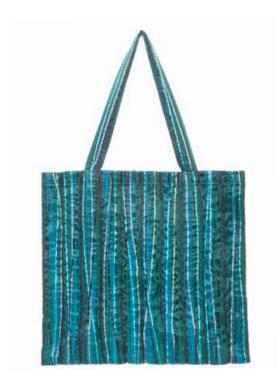

Featured in Multicolor Ice and Rose Stripe

STELLA TOTE exceeds basic tote bag uses with style and presence. It is flat, square-shaped, zippered and roomy. The bag has two shoulder straps and contains an interior pocket to keep the little things accessible.

Featured in Multicolor Night and Grey Stripe

CHARLIE BACKPACK is equal parts fashion and function for practical use without compromising a unique sense of style. This bag has a top handle, adjustable shoulder straps, and includes an inner removable mini-pouch.