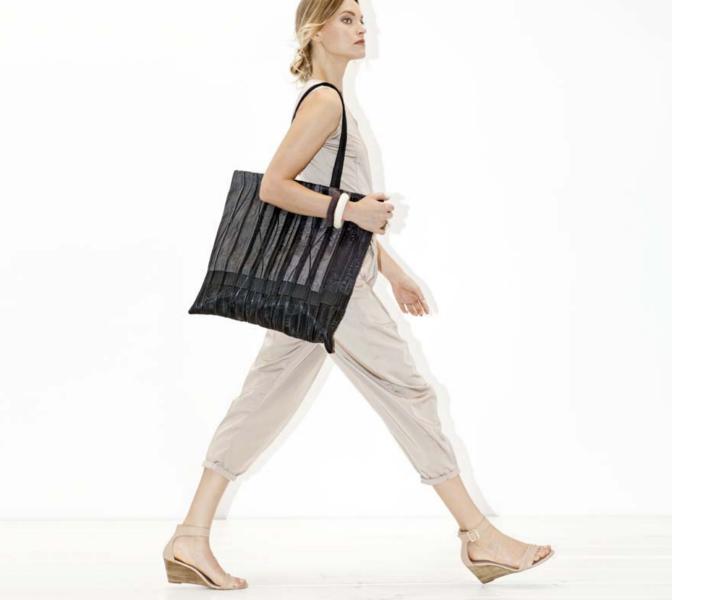

Featured in Multicolor Ice and Rose Stripe

STELLA TOTE exceeds basic tote bag uses with style and presence. It is flat, square-shaped, zippered and roomy. The bag has two shoulder straps and contains an interior pocket to keep the little things accessible.

Featured in Multicolor Night and Grey Stripe

CHARLIE BACKPACK is equal parts fashion and function for practical use without compromising a unique sense of style. This bag has a top handle, adjustable shoulder straps, and includes an inner removable mini-pouch.