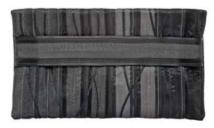

Featured in Multicolor Night and Blood Orange

STELLA TOTE LIGHT is flat, lightweight, and roomy. The bag has two shoulder straps, and open top and an interior pocket. The bag itself folds into an included wristlet pouch.

Featured in Desert Stripe and Turquoise Stripe

STELLA PURSE is the essence of minimalism and sophistication. The streamlined purse comfortably holds the most basic essentials. The thin strap is adjustable from the interior and fully removable for use as a handheld or underarm clutch.