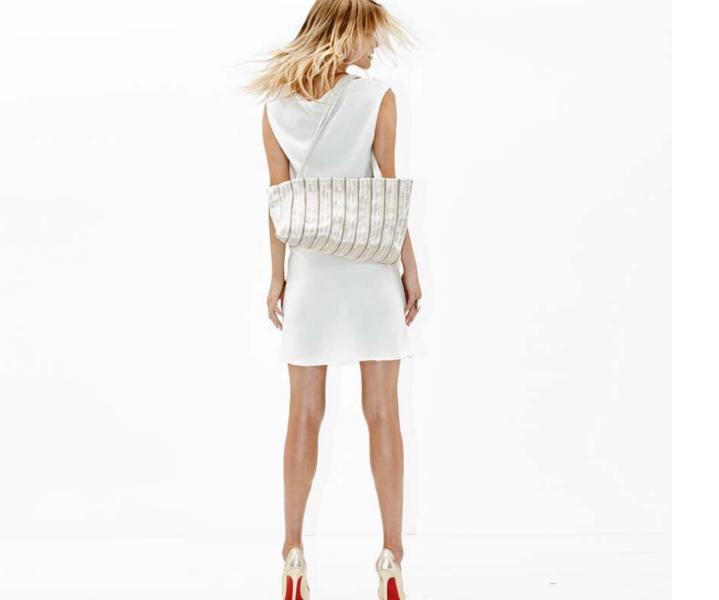

Photo Marco Schillaci, Model Sarah Deanna, @Kao Pao Shu Studio, Santa Monica, CA Dresses by Kao Pao Shu, Jewelry by Monica Castiglioni, Natsuko Toyofuku, Oblik Atelier

STELLA CLUTCH is striking with its streamlined form and its contrast full-length strap. The hand slips between the strap and the clutch for easy and graceful handheld carrying. With enough space for the basics, the Stella Clutch makes for a simplified, but sophisticated accessory.

Featured in Polka Dot Black, Multicolor Ocean, Multicolor Night and Multicolor Sunset

LUNA HOBO has structure with a graceful twist. The curved body of the bag has lots of room for belongings and contains an inner pocket. It has two straps that can rest on one shoulder or can be crisscrossed and divided onto each shoulder like a backpack. Not the most straightforward bag, but plenty of intrigue.