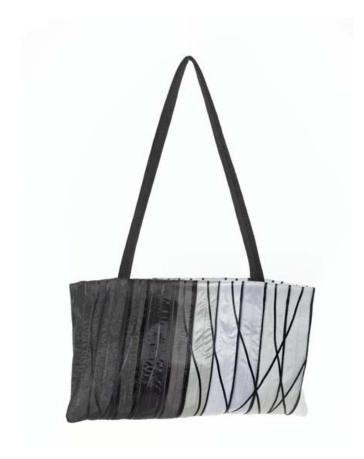

Featured in Multicolor Ice and Rose Stripe

STELLA TOTE exceeds basic tote bag uses with style and presence. It is flat, square-shaped, zippered and roomy. The bag has two shoulder straps and contains an interior pocket to keep the little things accessible.

Featured in Multicolor Night and Grey Stripe

CHARLIE BACKPACK is equal parts fashion and function for practical use without compromising a unique sense of style. This bag has a top handle, adjustable shoulder straps, and includes an inner removable mini-pouch.