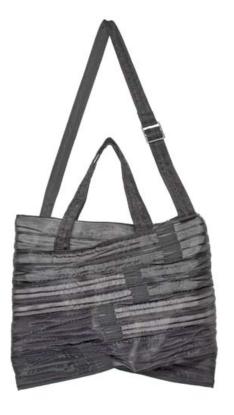

Featured in Multicolor Ice and Rose Stripe

STELLA TOTE exceeds basic tote bag uses with style and presence. It is flat, square-shaped, zippered and roomy. The bag has two shoulder straps and contains an interior pocket to keep the little things accessible.

Featured in Multicolor Night and Grey Stripe

CHARLIE BACKPACK is equal parts fashion and function for practical use without compromising a unique sense of style. This bag has a top handle, adjustable shoulder straps, and includes an inner removable mini-pouch.