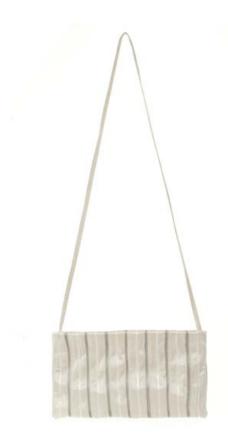

Photo Marco Schillaci, Model Sarah Deanna, @Kao Pao Shu Studio, Santa Monica, CA Dresses by Kao Pao Shu, Jewelry by Monica Castiglioni, Natsuko Toyofuku, Oblik Atelier

STELLA CLUTCH is striking with its streamlined form and its contrast full-length strap. The hand slips between the strap and the clutch for easy and graceful handheld carrying. With enough space for the basics, the Stella Clutch makes for a simplified, but sophisticated accessory.

Featured in Polka Dot Black, Multicolor Ocean, Multicolor Night and Multicolor Sunset

LUNA HOBO has structure with a graceful twist. The curved body of the bag has lots of room for belongings and contains an inner pocket. It has two straps that can rest on one shoulder or can be crisscrossed and divided onto each shoulder like a backpack. Not the most straightforward bag, but plenty of intrigue.