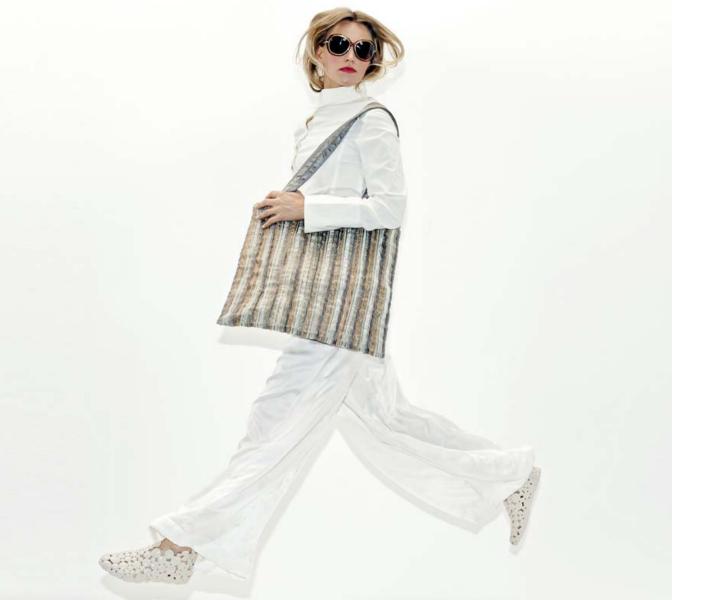

Kao Pao Shu Spring/Summer 2015 Women's bag collection introduces a variety of classic and signature silhouettes in an extensive color palette that ranges from solids to vibrant patterns. The unique construction technique of building a three-dimensional form from strips of webbing and ribbons, together with the variety of shapes and colors, suits endless uses and personalities.

The collection offers 12 different shapes in 15 color combinations, taking each shape from basic to bold to unexpected, and strikes a balance between practicality and flair for design and style lovers.