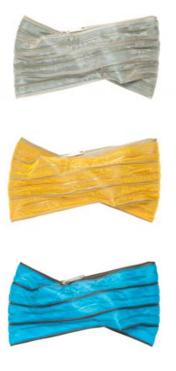

Featured in Sea Mist Stripe and Multicolor Ice

CHARLIE CLUTCH is a fail-proof way to accessorize any formal or stylish outfit with flare. Its geometric shape appears both adventurous and graceful clasped in-hand or tucked under the arm.

Featured in Blood Orange, Sea Mist Stripe, Golden Yellow, and Dress Blue

CHARLIE MEDIUM has an intriguing shape and striking color options along with the attention to details in its conception and construction, which are eye-catching at a moment's glance. With its inner pocket and an adjustable strap for shoulder or cross-body wear, the Charlie Medium is stylish and alluringly practical.