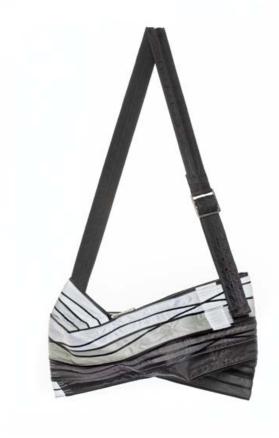

Photo Marco Schillaci, Model Sarah Deanna, @Kao Pao Shu Studio, Santa Monica, CA Dresses by Kao Pao Shu, Jewelry by Monica Castiglioni, Natsuko Toyofuku, Oblik Atelier

STELLA CLUTCH is striking with its streamlined form and its contrast full-length strap. The hand slips between the strap and the clutch for easy and graceful handheld carrying. With enough space for the basics, the Stella Clutch makes for a simplified, but sophisticated accessory.