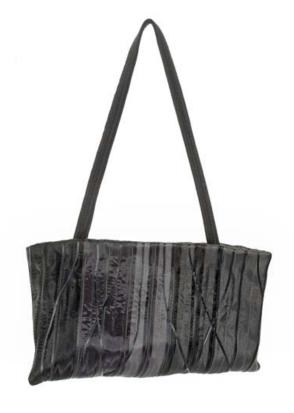

Featured in Multicolor Night and Blood Orange

STELLA TOTE LIGHT is flat, lightweight, and roomy. The bag has two shoulder straps, and open top and an interior pocket. The bag itself folds into an included wristlet pouch.

Featured in Desert Stripe and Turquoise Stripe

STELLA PURSE is the essence of minimalism and sophistication. The streamlined purse comfortably holds the most basic essentials. The thin strap is adjustable from the interior and fully removable for use as a handheld or underarm clutch.