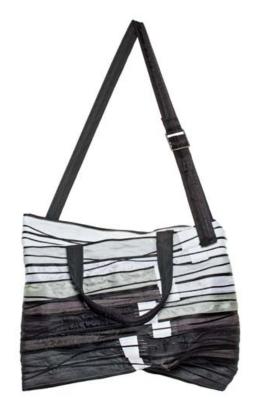

Featured in Pearl

The carry-all PAULA BAG does not sacrifice style for size. The Paula is intriguing with its asymmetrical shape, and convenient for whatever the day or night may bring. With handles and an adjustable strap for cross-body or shoulder wear, this bag is versatile enough for travel or other on-the-go needs.

Featured in Sea Mist Stripe and Multicolor Ice

CHARLIE CLUTCH is a fail-proof way to accessorize any formal or stylish outfit with flare. Its geometric shape appears both adventurous and graceful clasped in-hand or tucked under the arm.