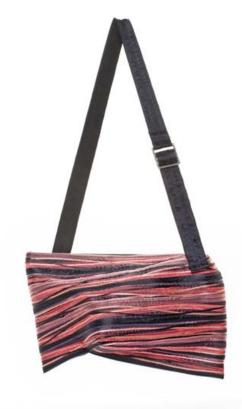

Photo Marco Schillaci, Model Sarah Deanna, @Kao Pao Shu Studio, Santa Monica, CA Dresses by Kao Pao Shu, Jewelry by Monica Castiglioni, Natsuko Toyofuku, Oblik Atelier

STELLA CLUTCH is striking with its streamlined form and its contrast full-length strap. The hand slips between the strap and the clutch for easy and graceful handheld carrying. With enough space for the basics, the Stella Clutch makes for a simplified, but sophisticated accessory.

Featured in Polka Dot Black, Multicolor Ocean, Multicolor Night and Multicolor Sunset

LUNA HOBO has structure with a graceful twist. The curved body of the bag has lots of room for belongings and contains an inner pocket. It has two straps that can rest on one shoulder or can be crisscrossed and divided onto each shoulder like a backpack. Not the most straightforward bag, but plenty of intrigue.