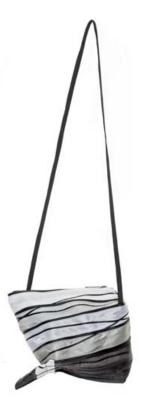

Featured in Multicolor Night and Grey Stripe

CHARLIE BACKPACK is equal parts fashion and function for practical use without compromising a unique sense of style. This bag has a top handle, adjustable shoulder straps, and includes an inner removable mini-pouch.

Featured in Multicolor Ocean

CHARLIE SMALL's compact, unexpected shape and bold color options are sure to turn heads. The effortlessly stylish Charlie Small has an inner pocket and an adjustable shoulder strap for shoulder or cross-body wear. The bag conforms to the wearer's curves and is the perfect size for carrying the basic daily essentials.