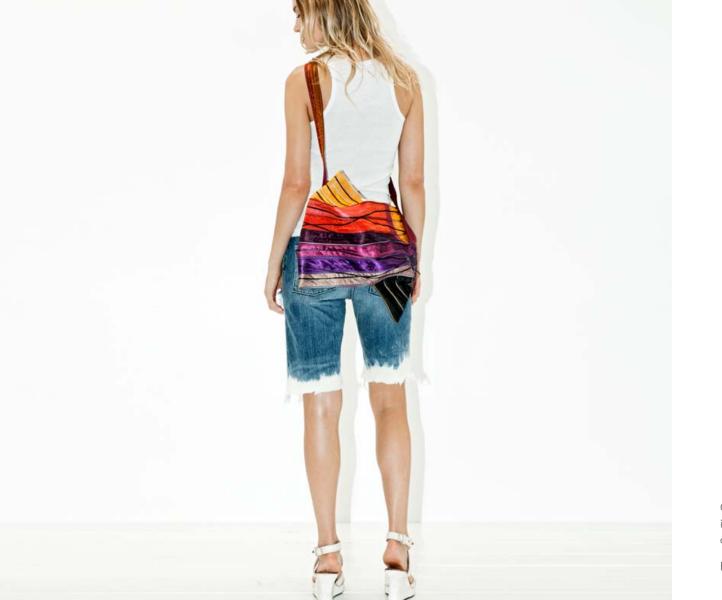

Kao Pao Shu Spring/Summer 2015 Women's bag collection introduces a variety of classic and signature silhouettes in an extensive color palette that ranges from solids to vibrant patterns. The unique construction technique of building a three-dimensional form from strips of webbing and ribbons, together with the variety of shapes and colors, suits endless uses and personalities.

The collection offers 12 different shapes in 15 color combinations, taking each shape from basic to bold to unexpected, and strikes a balance between practicality and flair for design and style lovers.