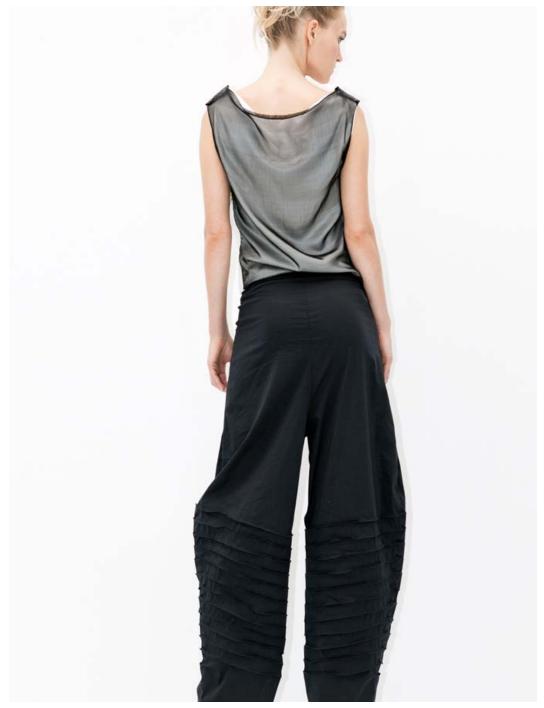

Rose Print Short Jacket w/Hood

Black Coated Jersey Cowl Neck Dress

Black Jumpsuit

White Line Cowl Neck Dress

Black Shiny Flap Top

White, Grey and Blush Paneled Overlock Dress

Grey and Black Ruffle Dress

Grey Toned Ribbon Dress w/Red Accent