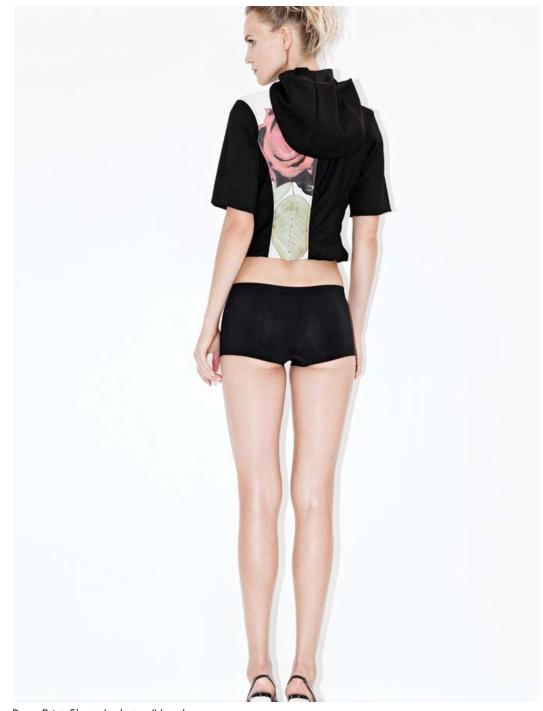

Rose Print Short Jacket w/Hood

Black Coated Jersey Cowl Neck Dress

Black Jumpsuit

White Line Cowl Neck Dress

Black Shiny Flap Top

White, Grey and Blush Paneled Overlock Dress

Grey and Black Ruffle Dress

Grey Toned Ribbon Dress w/Red Accent