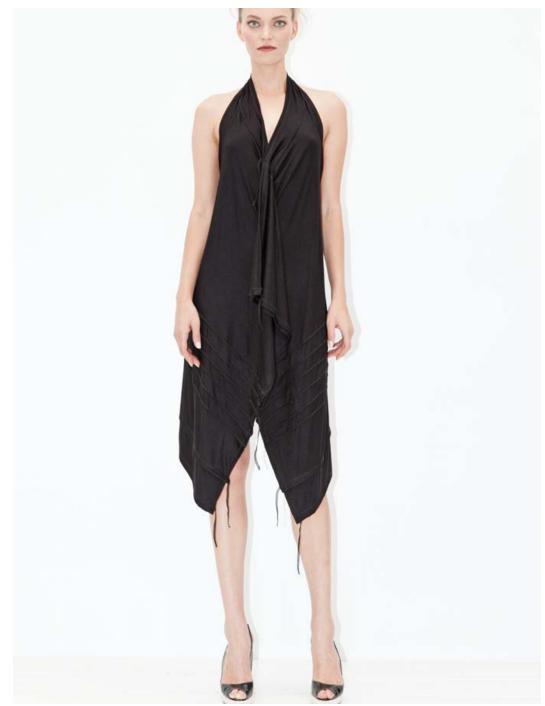

Schillaci, Model Sarah DeAnna, @ Kao Pao Shu Studio, Santa Monica, CA



Pearl Silk Ribbon Scarf



Black Overlap Jacket, Rose Print Wide Leg Trousers







Pearl Inverted Dress

Rose Print Paneled Dress





Black Inverted Dress





Rose Print Short Jacket w/Hood





Black Coated Jersey Cowl Neck Dress

Black Jumpsuit





White Line Cowl Neck Dress





Black Shiny Flap Top





White, Grey and Blush Paneled Overlock Dress



Grey and Black Ruffle Dress

Grey Toned Ribbon Dress w/Red Accent



Grey Pinstripe Double Faced Satin Cotton Ribbon Dress



Grey Pinstripe Double Faced Satin Cotton Ribbon Dress



Black Double Faced Satin Cotton Ribbon Dress





Pearl Silk Ribbon Scarf, Pearl Shorts







Black Flap Jacket, Ribbon Bubble Skirt w/Full Zip Closure

Rose Print Overlap Jacket



Black Ruffle Dress





Rose Print Silk Cowl Neck Sheer Shirt, Black Cotton/Nylon Wide Leg Trousers



Rose Print Silk Cowl Neck Sheer Shirt, Black Cotton/Nylon Wide Leg Trousers







KAO PAO SHU WOMEN'S SPRING/SUMMER 2015 KAOPAOSHU.COM