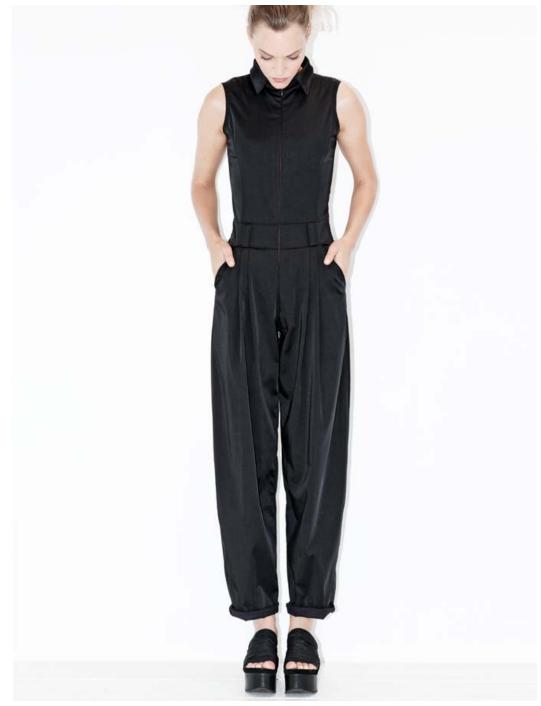

Rose Print Short Jacket w/Hood

Black Coated Jersey Cowl Neck Dress

Black Jumpsuit

White Line Cowl Neck Dress

Black Shiny Flap Top

White, Grey and Blush Paneled Overlock Dress

Grey and Black Ruffle Dress

Grey Toned Ribbon Dress w/Red Accent