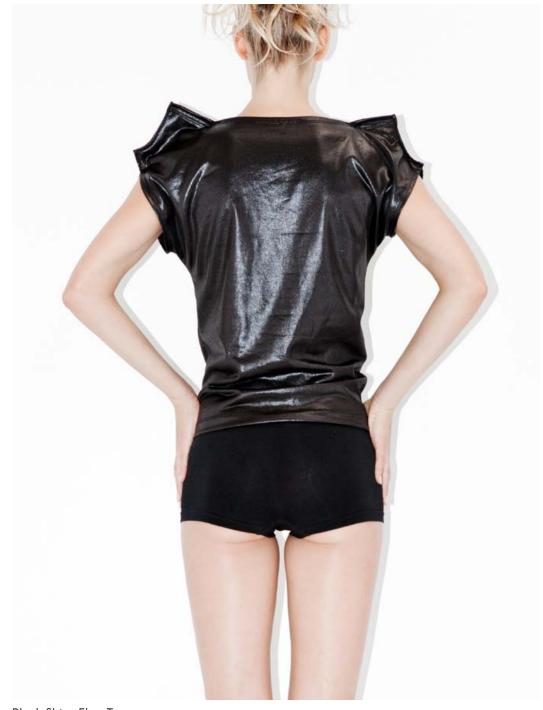

Rose Print Short Jacket w/Hood

Black Coated Jersey Cowl Neck Dress

Black Jumpsuit

White Line Cowl Neck Dress

Black Shiny Flap Top

White, Grey and Blush Paneled Overlock Dress

Grey and Black Ruffle Dress

Grey Toned Ribbon Dress w/Red Accent