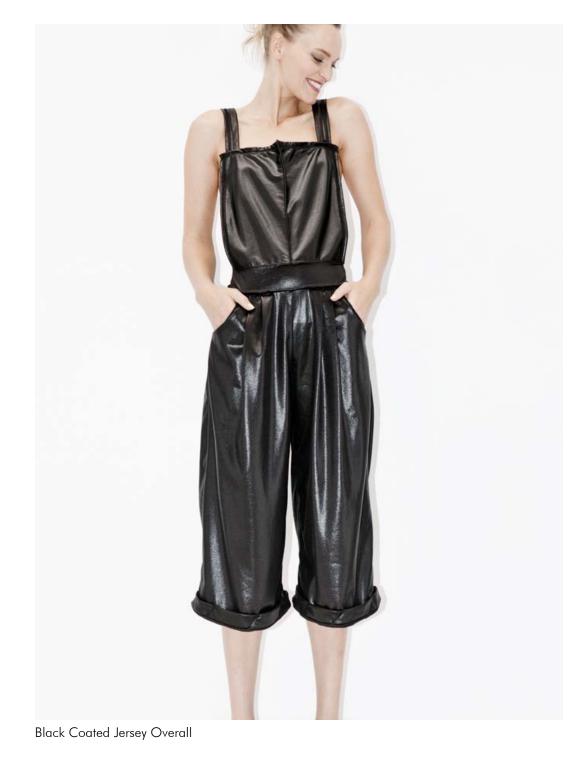

Rose Print Short Jacket w/Hood

Black Coated Jersey Cowl Neck Dress

Black Jumpsuit

White Line Cowl Neck Dress

Black Shiny Flap Top

White, Grey and Blush Paneled Overlock Dress

Grey and Black Ruffle Dress

Grey Toned Ribbon Dress w/Red Accent