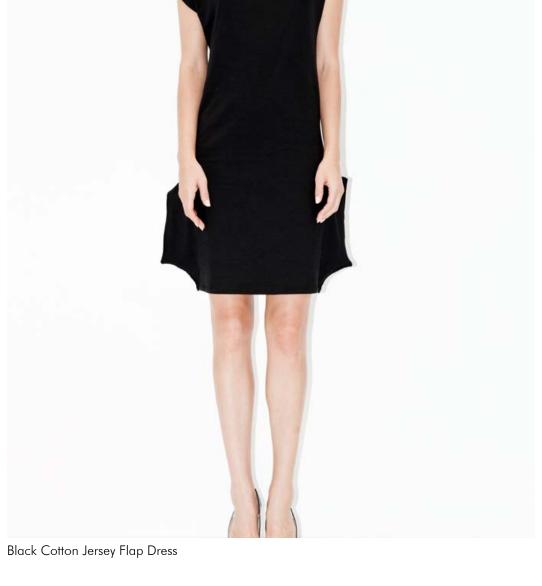

Rose Print Short Jacket w/Hood

Black Coated Jersey Cowl Neck Dress

Black Jumpsuit

White Line Cowl Neck Dress

Black Shiny Flap Top

White, Grey and Blush Paneled Overlock Dress

Grey and Black Ruffle Dress

Grey Toned Ribbon Dress w/Red Accent