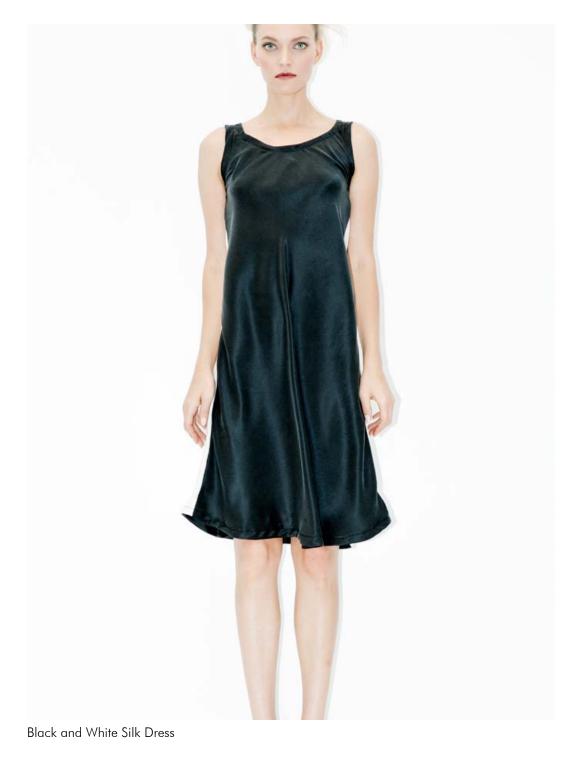

Rose Print Short Jacket w/Hood

Black Coated Jersey Cowl Neck Dress

Black Jumpsuit

White Line Cowl Neck Dress

Black Shiny Flap Top

White, Grey and Blush Paneled Overlock Dress

Grey and Black Ruffle Dress

Grey Toned Ribbon Dress w/Red Accent