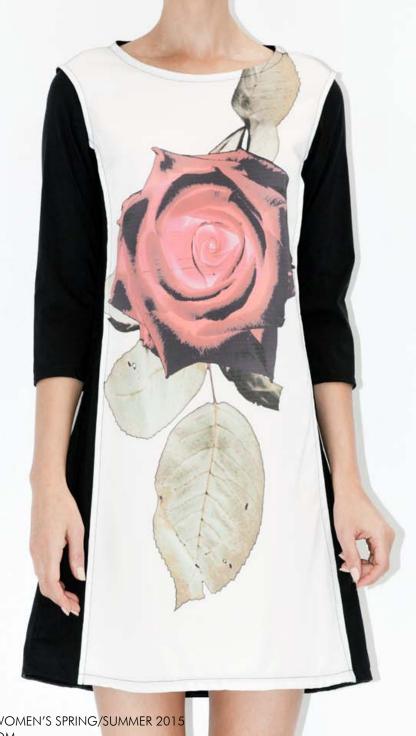

Photo Marco Schillaci, Model Sarah DeAnna, @ Kao Pao Shu Studio, Santa Monica, CA

Pearl Silk Ribbon Scarf

Black Overlap Jacket, Rose Print Wide Leg Trousers

Pearl Inverted Dress

Rose Print Paneled Dress

Black Inverted Dress